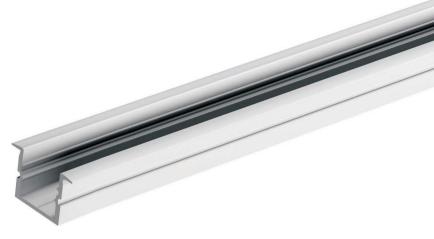

## MIDI U Recessed Aluminium Profile

- MIDI U Recessed aluminium profile for linear LED lighting. Available also in black, white or different RAL colours upon request.

| Image | Code                                                | Description                                                                                                                                   | Length                     | Design-Detail      |
|-------|-----------------------------------------------------|-----------------------------------------------------------------------------------------------------------------------------------------------|----------------------------|--------------------|
|       |                                                     |                                                                                                                                               |                            | 22mm - 22mm - 16mm |
|       | PRF.134                                             | MIDI U RECESSED alum.prof. / Anodized                                                                                                         | 2m                         |                    |
|       | COV.023<br>COV.024<br>COV.025<br>COV.026<br>COV.038 | POLYCARBONATE MILKY COVER POLYCARBONATE MILKY SATIN COVER POLYCARBONATE RULED COVER POLYCARBONATE CLEAR COVER POLYCARBONATE BLACK SATIN COVER | 2m<br>2m<br>2m<br>2m<br>2m | E Tamm             |
|       | CAP.143                                             | END CAP for MIDI U RECESSED with COV.0:                                                                                                       | 23-024-025-026-038         | 22mm               |