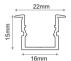

## MIDI U Recessed Aluminium Profile

- MIDI U Recessed aluminium profile for linear LED lighting. Available also in black, white or different RAL colours upon request.

| Image | Code                                                | Description                                                                                                                                   | Length                     | Design-Detail      |
|-------|-----------------------------------------------------|-----------------------------------------------------------------------------------------------------------------------------------------------|----------------------------|--------------------|
|       |                                                     |                                                                                                                                               |                            | 22mm - 22mm - 16mm |
|       | PRF.134                                             | MIDI U RECESSED alum.prof. / Anodized                                                                                                         | 2m                         |                    |
|       | COV.023<br>COV.024<br>COV.025<br>COV.026<br>COV.038 | POLYCARBONATE MILKY COVER POLYCARBONATE MILKY SATIN COVER POLYCARBONATE RULED COVER POLYCARBONATE CLEAR COVER POLYCARBONATE BLACK SATIN COVER | 2m<br>2m<br>2m<br>2m<br>2m | E Tamm             |
|       | CAP.143                                             | END CAP for MIDI U RECESSED with COV.0:                                                                                                       | 23-024-025-026-038         | 22mm               |